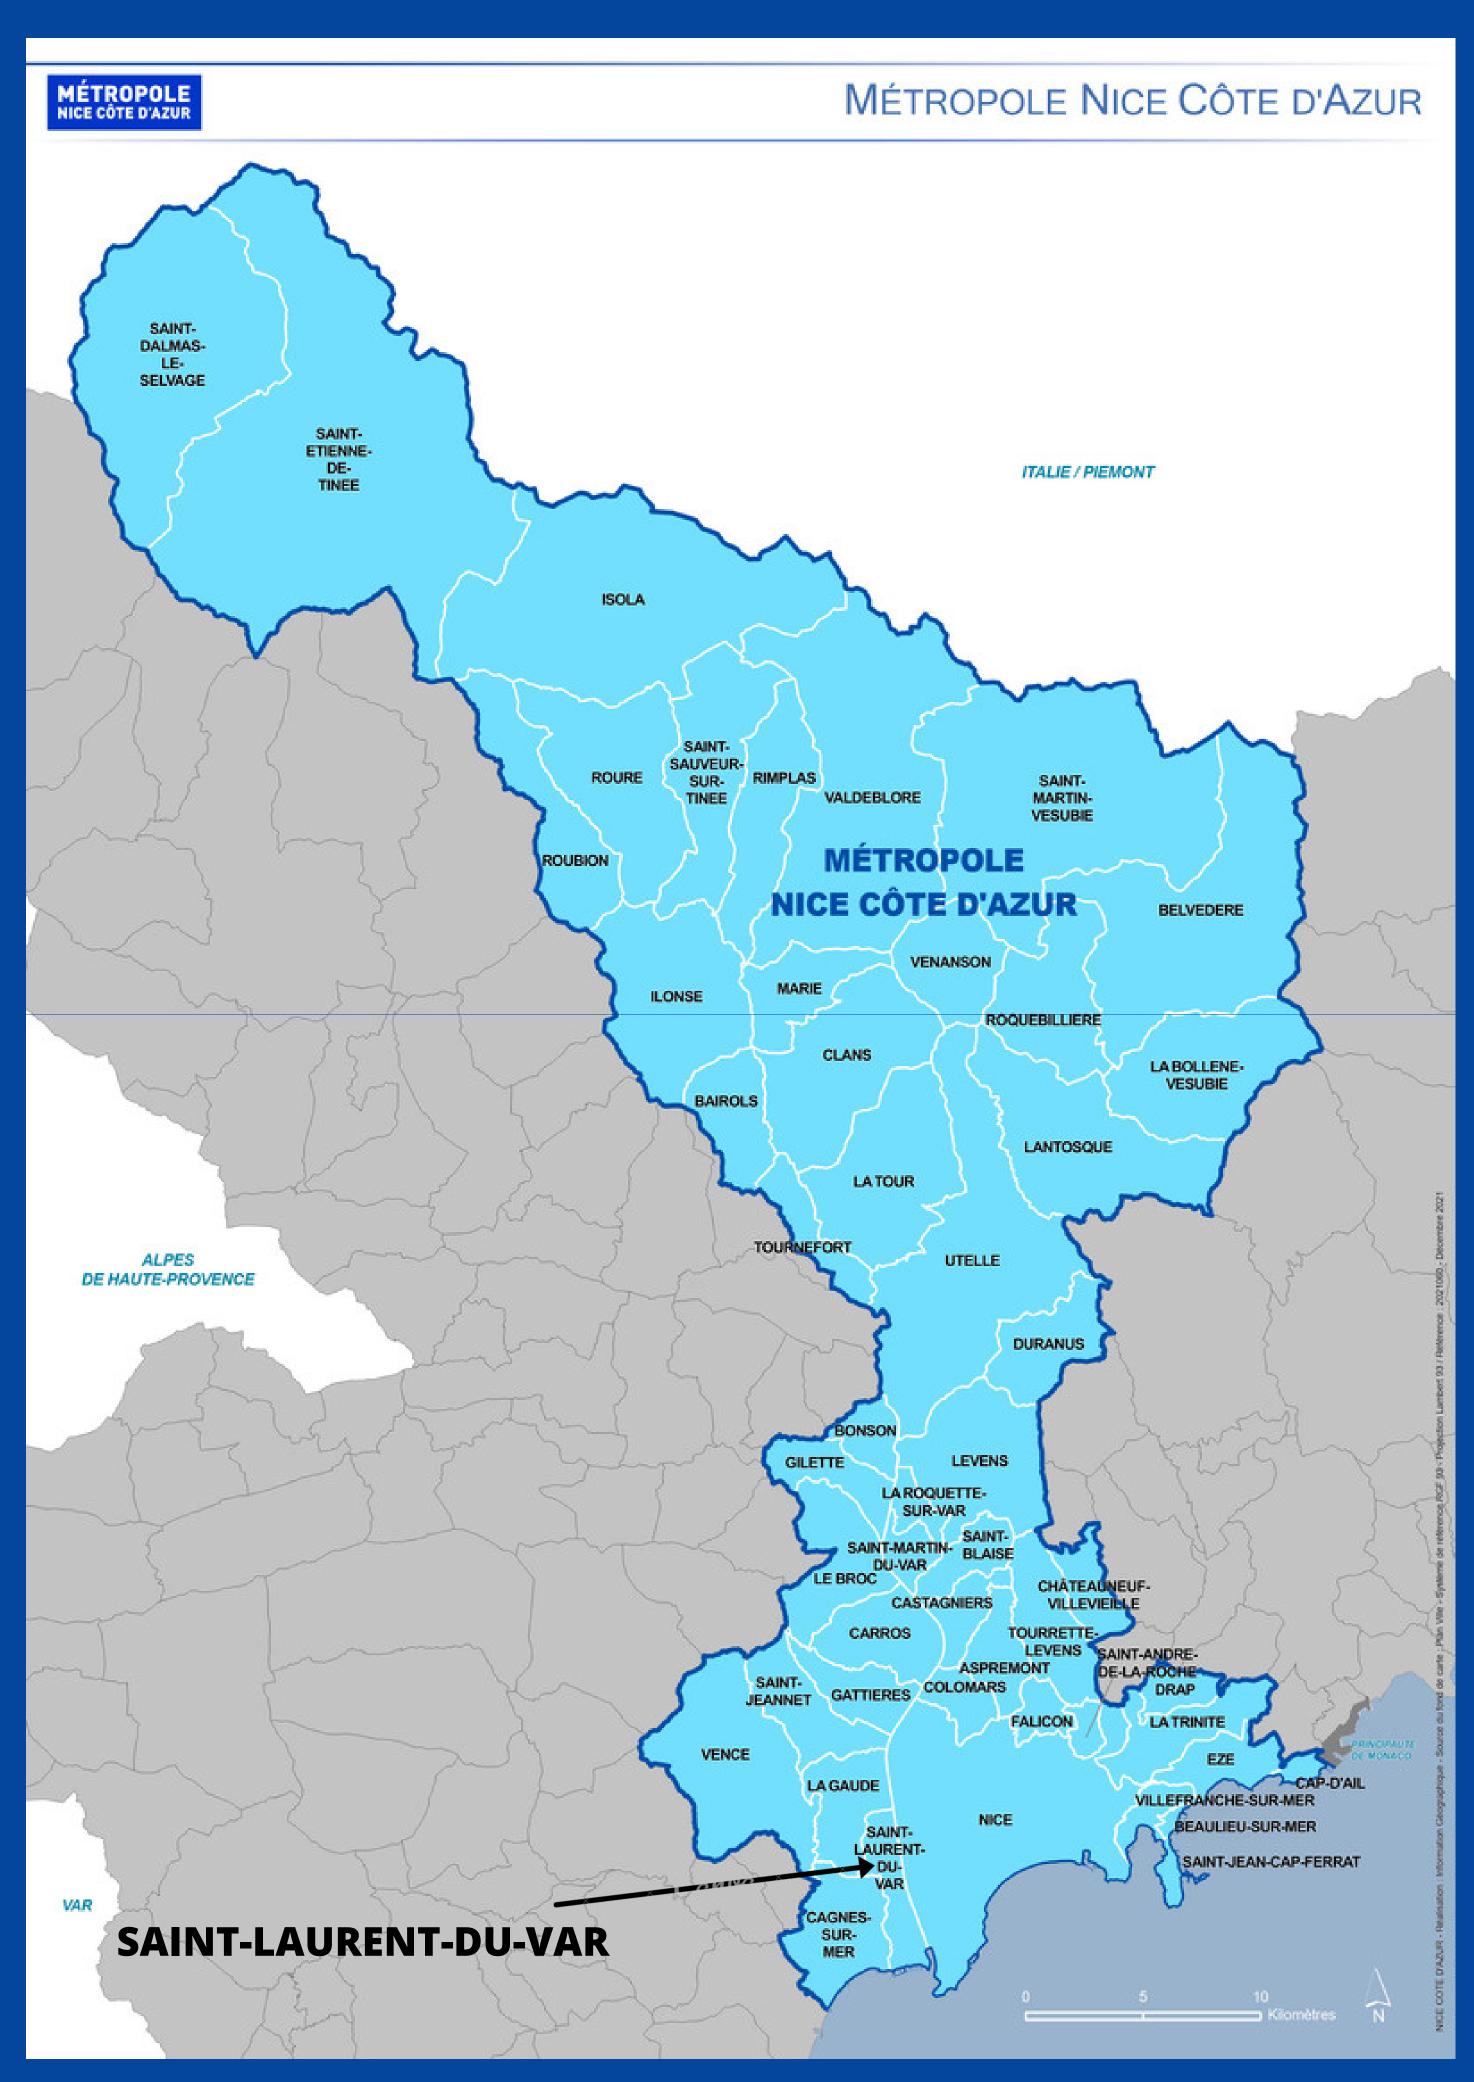

## COME TO SAINT-LAURENT-DU-VAR

SAINT-LAURENT-DU-VAR is a tourist resort of about 30,000 residents, located on the seafront in the heart of the French Riviera.

Nice is its neighbouring town, Cannes is 20 minutes away by car, Monaco 30 minutes and Italy 40 minutes.