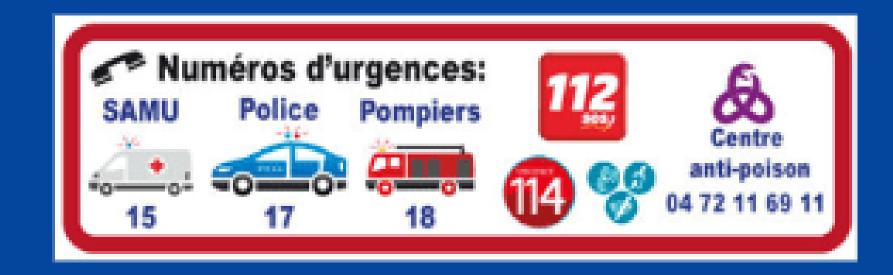

#### Arnault Tzanck Institute (clinic and haemodialysis centre)

165 av Docteur Maurice Donat - 06721 ST LAURENT DU VAR CEDEX

www.tzanck.org

+33 (0)4 92 27 33 33 / Emergency service: +33(0)4 92 27 39 80

Samu: 15 or 112

Fire Department: 18

Municipal Police: +33 (0)4 92 12 42 22 or 17

Gendarmerie: +33 (0)4 93 20 62 04

SOS Missing Children: 116,000

Pharmacy and emergency medical service: +33 (0) 825 005 004