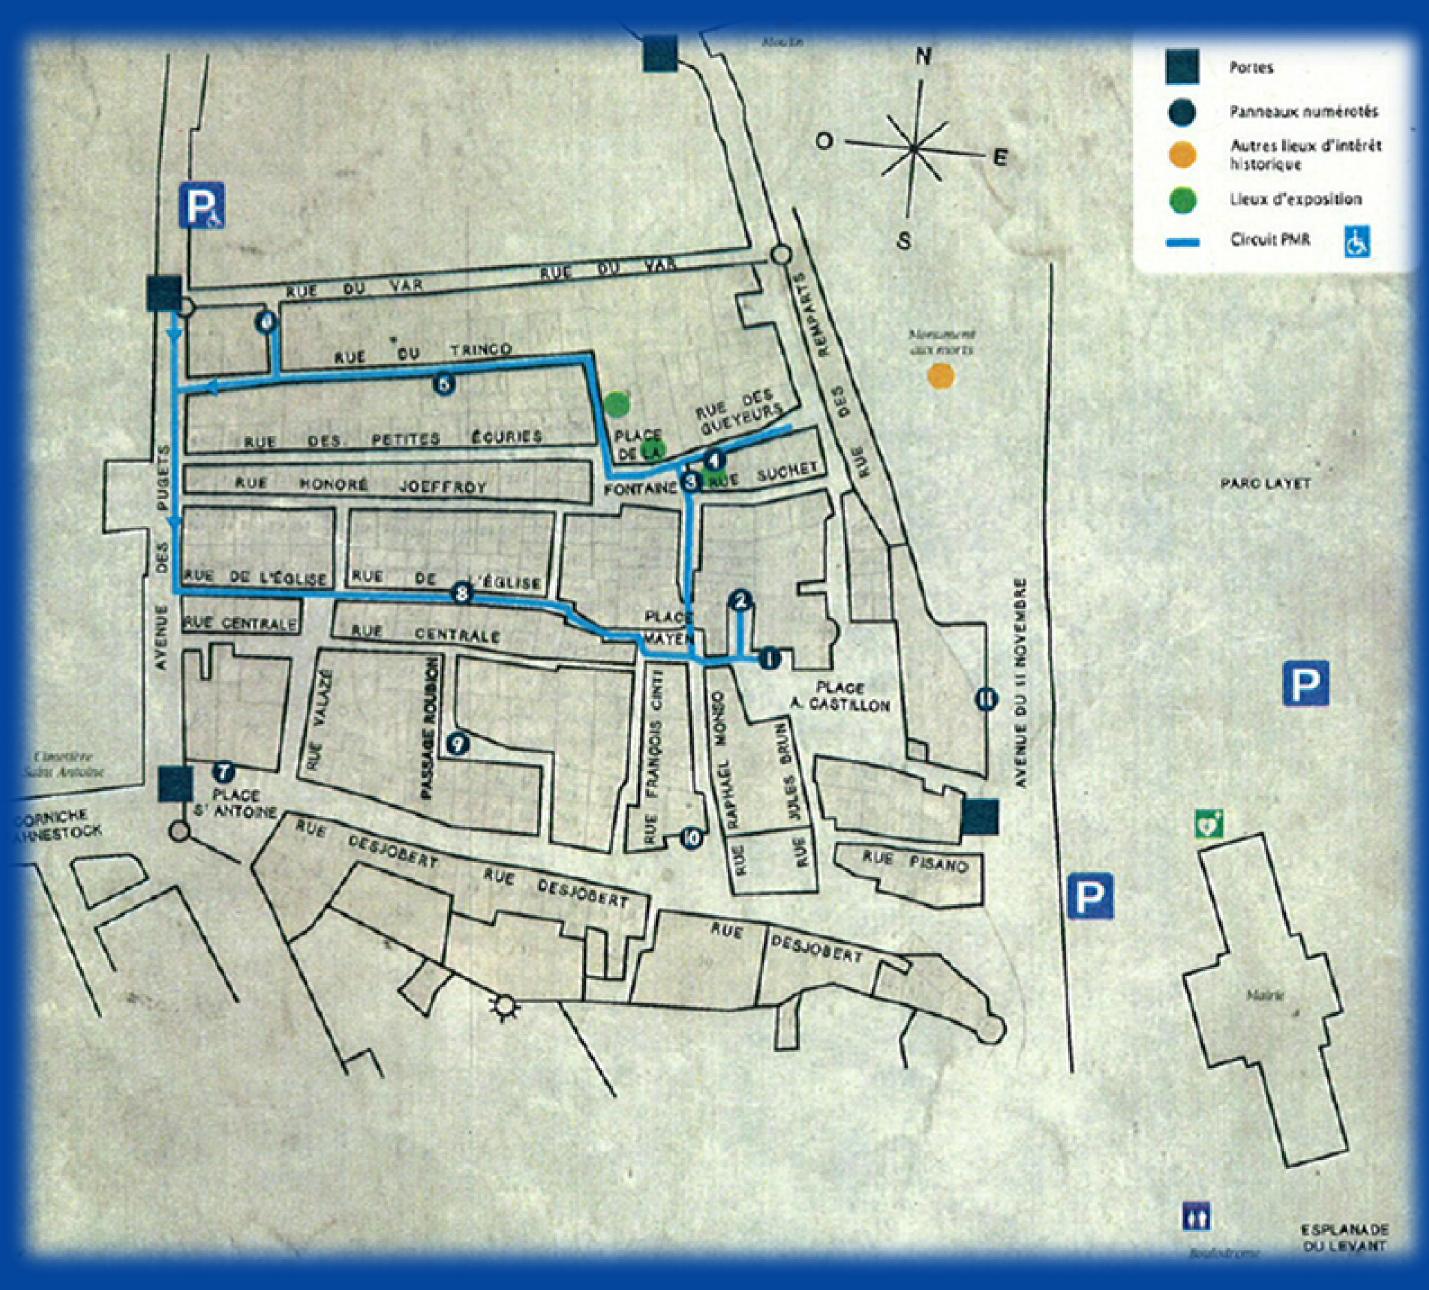

# The HISTORIC VILLAGE

The route can be walked independently, thanks to 7 explanatory signs adapted for people with disabilities. Disabled parking spaces are available in the town centre (Avenue des Pugets in front of the pharmacy and Général Leclerc in front of the CCAS).

To start the route, take Rue du Trinco or Rue de l'Eglise in the old village.

There is a free e-tour application "SAINT LAURENT DU VAR TOURISME", translated into 3 languages (French, English, Italian), with voice reading for the visually impaired, which can be downloaded onto a smartphone.

# BATHROOMS ACCESSIBLE TO PEOPLE WITH DISABILITIES

(cf city map)

Tourist Office / Promenade Landsberg / Jardin des Cigales / Jardin des Rascas / Jardin de Montaleigne/ Jardin Blanchette Vaïani